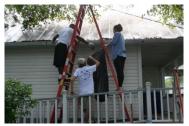

Thousands of students and community partners will rally **October 25, 2014** at **Martin Hall** to kick off the **The Big Event**. Thanks to United Way of Acadiana's partnership, students have opportunities to participate in service projects that include beautifying, landscaping, painting, planting, cleaning, building and other hands-on projects.

Through service, students will give back as one big thanks. That's what makes **The Big Event** so *big*!

If you have any questions, need further information, or are interested in donating now, please contact our advisor, Dana Bekurs, assistant director of the Office of the First-Year Experience at dana@louisiana.edu, (337) 482-5424 or visit bigevent.louisiana.edu.